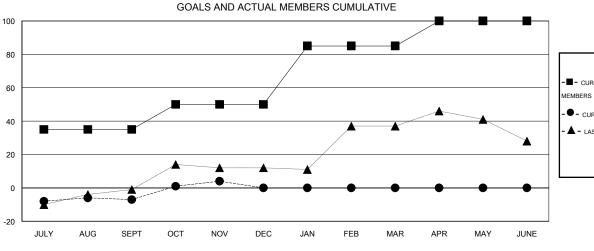

## LOCATION CALIFORNIA

 $\mathsf{GMT}\;\mathsf{CA}\;1$ 

| Clubs                 |                  |           |                  |                  | Members               |                    |                                     |                    |                  |
|-----------------------|------------------|-----------|------------------|------------------|-----------------------|--------------------|-------------------------------------|--------------------|------------------|
| RESULTS FOR 2014-2015 |                  |           |                  |                  | RESULTS FOR 2014-2015 |                    |                                     |                    |                  |
| QUARTER               | NEW CLUB<br>GOAL | NEW CLUBS | DROPPED<br>CLUBS | NET<br>GAIN/LOSS | QUARTER               | NEW MEMBER<br>GOAL | CHARTER AND<br>NEW MEMBERS<br>ADDED | DROPPED<br>MEMBERS | NET<br>GAIN/LOSS |
| JULY/AUG/SEPT         | 1                | 0         | 0                | 0                | JULY/AUG/SEPT         | 35                 | 30                                  | 37                 | -7               |
| OCT/NOV/DEC           | 0                | 0         | 0                | 0                | OCT/NOV/DEC           | 15                 | 24                                  | 13                 | 11               |
| JAN/FEB/MAR           | 1                | 0         | 0                | 0                | JAN/FEB/MAR           | 35                 | 0                                   | 0                  | 0                |
| APR/MAY/JUNE          | 0                | 0         | 0                | 0                | APR/MAY/JUNE          | 15                 | 0                                   | 0                  | 0                |

## GOALS AND ACTUAL NEW CLUBS CUMULATIVE

| -■- CURRENT YEAR GOALS FOR NEW    |
|-----------------------------------|
| MEMBERS                           |
| - ● - CURRENT YEAR ACTUAL MEMBERS |
| - ▲ - LAST YEAR ACTUAL MEMBERS    |
|                                   |
|                                   |
|                                   |